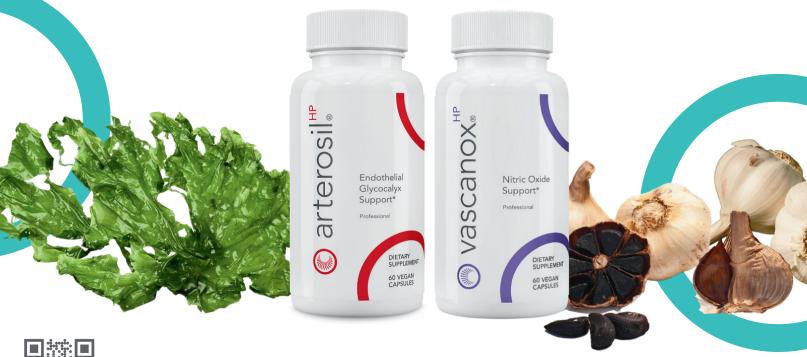

## The Perfect Combination for Vascular Support

Complete

vascular

support

• Supports a strong and vital glycocalyx the micro-thin gel lining in your veins and arteries.\*

 Supports and maintains blood pressure in the normal range\*

> • Supports normal artery function\*

vascanox

• Provides nitric oxide support for up to 24 hours\*†

• Supports a healthy

 Supports and maintains blood pressure in the normal range\*

<sup>†</sup>As measured by saliva NO test strips in an open label published study.